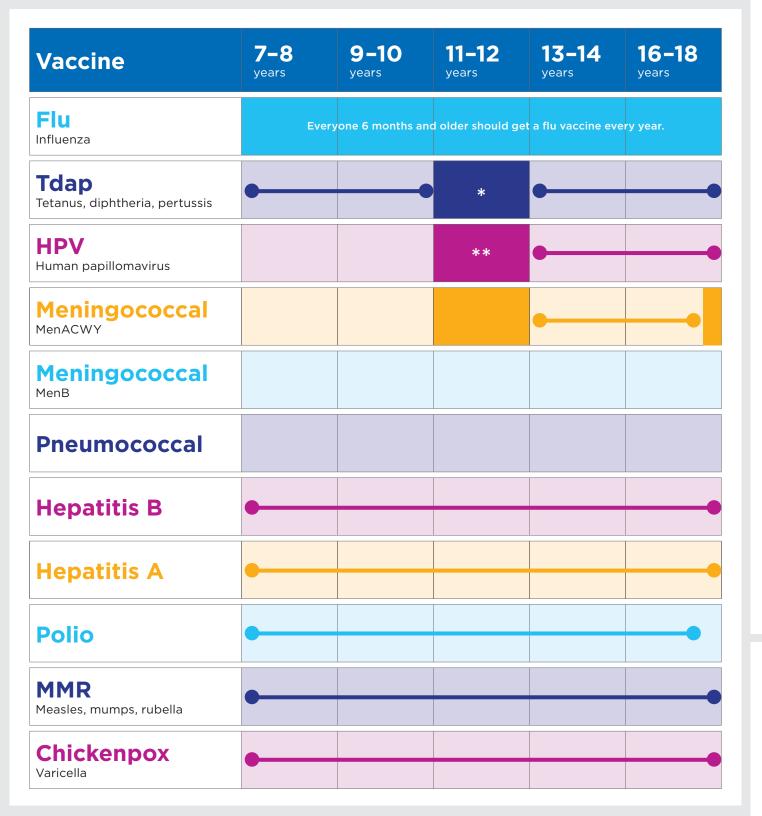

## Vaccination schedule **7-18 years**

\* All 11–12 year olds should get one shot of Tdap.

\*\* All 11-12 year olds should get a 2-shot series of HPV vaccine. A 3-shot series is needed for those with weakened immune systems and those

who start the series at 15 years or older.

Indicates when the vaccine is recommended for all children unless your doctor tells you that your child cannot safely receive the vaccine.

Indicates the vaccine should be given if a child is catching up on missed vaccines.